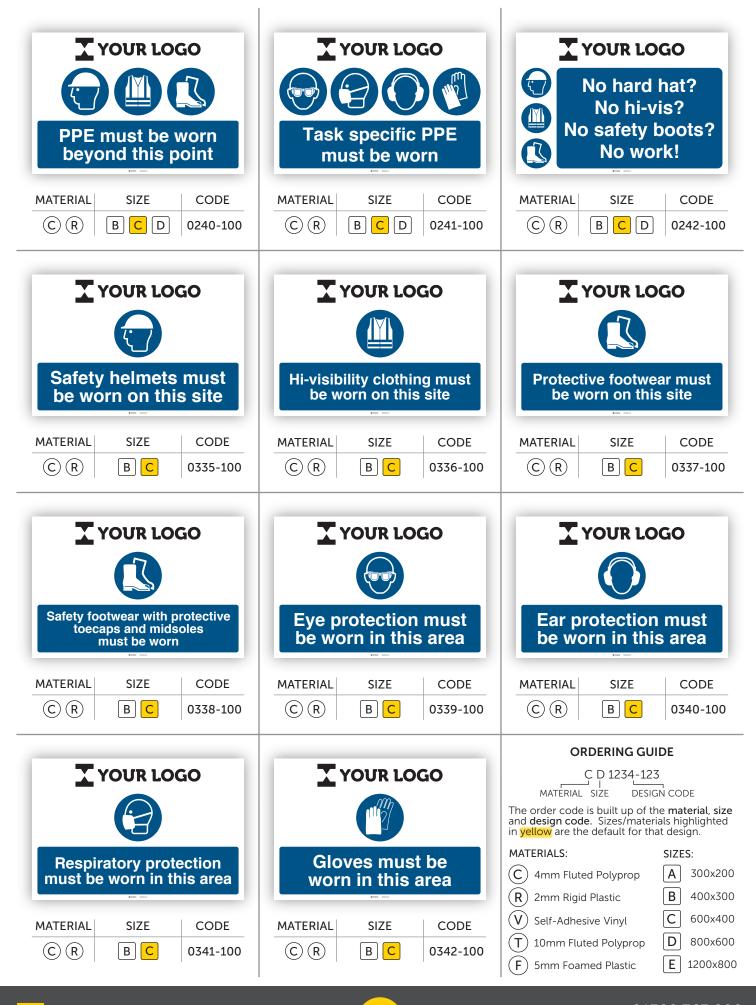

# CONTENTS

| SITE PERIMETER                | 3  |
|-------------------------------|----|
| SITE ENTRANCE                 | 4  |
| SITE TRAFFIC                  | 8  |
| PEDESTRIAN SAFETY             | 11 |
| SITE PARKING                  | 13 |
| DOOR SIGNS                    | 15 |
| DISPLAY BOARDS                | 17 |
| SITE RULES                    | 21 |
| CLEANING AND HYGIENE          | 23 |
| MATERIALS STORE               | 24 |
| WASTE MANAGEMENT              | 25 |
| PERSONAL PROTECTIVE EQUIPMENT | 27 |
| FIRST AID                     | 29 |
| HELMET STICKERS               | 30 |
| EMERGENCY ESCAPE              | 31 |
| FIRE SAFETY                   | 33 |
| GENERAL HAZARDS               | 36 |
| ELECTRICAL HAZARDS            | 38 |
| HAZARDOUS SUBSTANCES          | 38 |
| SERVICES AVOIDANCE            | 40 |
| WORKING AT HEIGHT             | 41 |
| ENVIRONMENTAL                 | 43 |
| SAFETY STANDS                 | 44 |
| BEST PRACTICE                 | 45 |
| PLOT SIGNAGE                  | 46 |
| BRANDING                      | 47 |