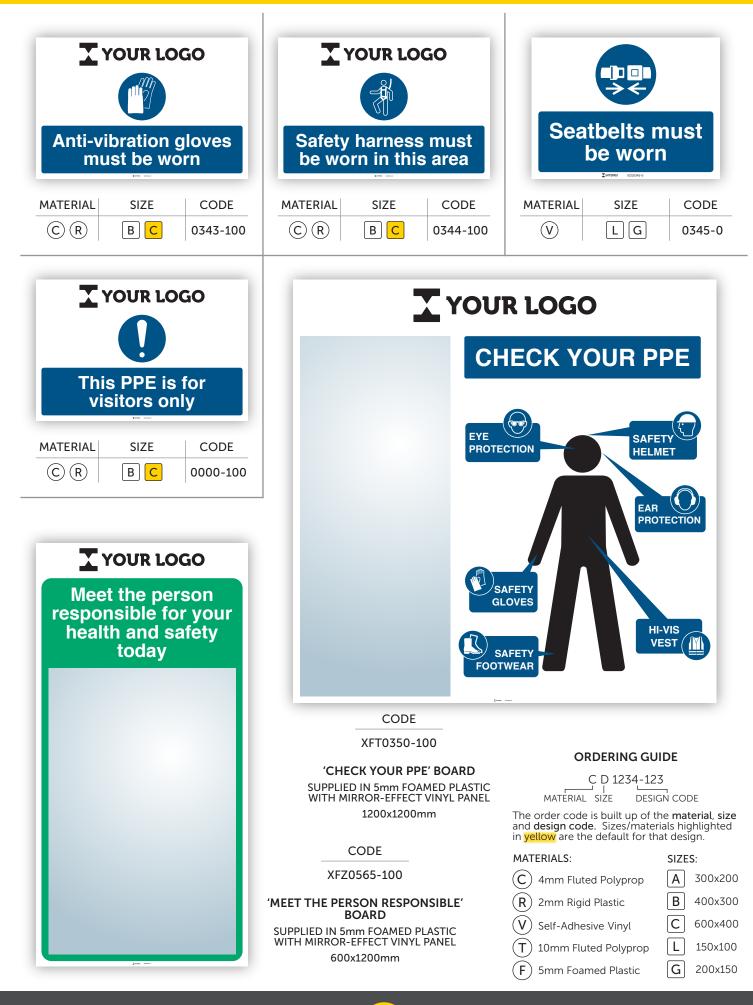

# CONTENTS

| SITE PERIMETER                | 3  |
|-------------------------------|----|
| SITE ENTRANCE                 | 4  |
| SITE TRAFFIC                  | 8  |
| PEDESTRIAN SAFETY             | 11 |
| SITE PARKING                  | 13 |
| DOOR SIGNS                    | 15 |
| DISPLAY BOARDS                | 17 |
| SITE RULES                    | 21 |
| CLEANING AND HYGIENE          | 23 |
| MATERIALS STORE               | 24 |
| WASTE MANAGEMENT              | 25 |
| PERSONAL PROTECTIVE EQUIPMENT | 27 |
| FIRST AID                     | 29 |
| HELMET STICKERS               | 30 |
| EMERGENCY ESCAPE              | 31 |
| FIRE SAFETY                   | 33 |
| GENERAL HAZARDS               | 36 |
| ELECTRICAL HAZARDS            | 38 |
| HAZARDOUS SUBSTANCES          | 38 |
| SERVICES AVOIDANCE            | 40 |
| WORKING AT HEIGHT             | 41 |
| ENVIRONMENTAL                 | 43 |
| SAFETY STANDS                 | 44 |
| BEST PRACTICE                 | 45 |
| PLOT SIGNAGE                  | 46 |
| BRANDING                      | 47 |