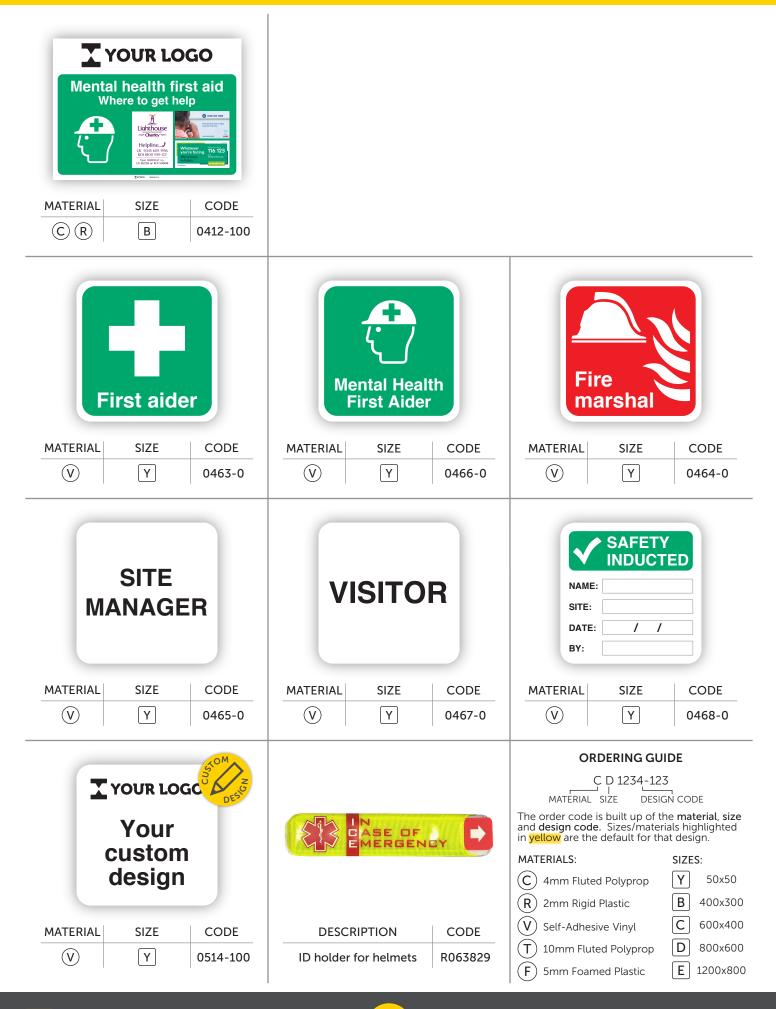

# CONTENTS

| SITE PERIMETER                | 3  |
|-------------------------------|----|
| SITE ENTRANCE                 | 4  |
| SITE TRAFFIC                  | 8  |
| PEDESTRIAN SAFETY             | 11 |
| SITE PARKING                  | 13 |
| DOOR SIGNS                    | 15 |
| DISPLAY BOARDS                | 17 |
| SITE RULES                    | 21 |
| CLEANING AND HYGIENE          | 23 |
| MATERIALS STORE               | 24 |
| WASTE MANAGEMENT              | 25 |
| PERSONAL PROTECTIVE EQUIPMENT | 27 |
| FIRST AID                     | 29 |
| HELMET STICKERS               | 30 |
| EMERGENCY ESCAPE              | 31 |
| FIRE SAFETY                   | 33 |
| GENERAL HAZARDS               | 36 |
| ELECTRICAL HAZARDS            | 38 |
| HAZARDOUS SUBSTANCES          | 38 |
| SERVICES AVOIDANCE            | 40 |
| WORKING AT HEIGHT             | 41 |
| ENVIRONMENTAL                 | 43 |
| SAFETY STANDS                 | 44 |
| BEST PRACTICE                 | 45 |
| PLOT SIGNAGE                  | 46 |
| BRANDING                      | 47 |