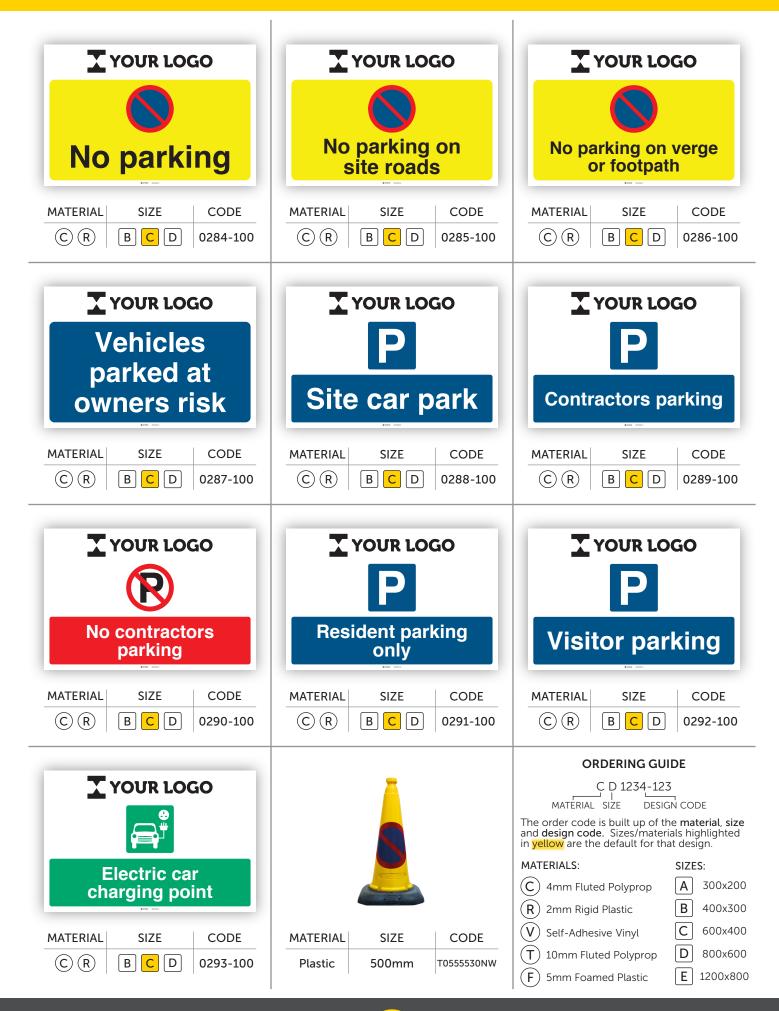

### SITE ENTRANCE / SITE TRAFFIC

| YOUR LOGO         Image: Constraint of the second | YOUR LOGOTEMPORARY<br>ROAD<br>BOAD<br>SURFACEMATERIALSIZECODE© RC D0135-100                                                                                                                                                                                                                                                                                                                                                                                                                                                                                                                                                                                                                                                                                                                                                                                                   | YOUR LOGO         Image: Construction         Image: Construction |
|----------------------------------------------------------------------------------------------------------------------------------------------------------------------------------------------------------------------------------------------------------------------------------------------------------------------------------------------------------------------------------------------------------------------------------------------------------------------------------------------------------------------------------------------------------------------------------------------------------------------------------------------------------------------------------------------------------------------------------------------------------------------------------------------------------------------------------------------------------------------------------------------------------------------------------------------------------------------------------------------------------------------------------------------------------------------------------------------------------------------------------------------------------------------------------------------------------------------------------------------------------------------------------------------------------------------------------------------------------------------------------------------------------------------------------------------------------------------------------------------------------------------------------------------------------------------------------------------------------------------------------------------------------------------------------------------------------------------------------------------------------------------------------------------------------------------------------------------------------------------------------------------------------------------------------------------------------------------------------------------------------------------------------------------------------------------|-------------------------------------------------------------------------------------------------------------------------------------------------------------------------------------------------------------------------------------------------------------------------------------------------------------------------------------------------------------------------------------------------------------------------------------------------------------------------------------------------------------------------------------------------------------------------------------------------------------------------------------------------------------------------------------------------------------------------------------------------------------------------------------------------------------------------------------------------------------------------------|---------------------------------------------------------------------------------------------------------------------------------------------------------------------------------------------------------------------------------------------------------------------------------------------------------------------------------------------------------------------------------------------------------------------------------------------------------------------------------------------------------------------------------------------------------------------------------------------------------------------------------------------------------------------------------------------------------------------------------------------------------------------------------------------------------------------------------------------------------------------------------------------------------------------------------------------------------------------------------------------------------------------------------------------------------------------------------------|
| YOUR LOGO         Deliveries                                                                                                                                                                                                                                                                                                                                                                                                                                                                                                                                                                                                                                                                                                                                                                                                                                                                                                                                                                                                                                                                                                                                                                                        | YOUR LOGO         Deliveries         Deliveries | YOUR LOGO     Deliveries     Deliveries     Deliveries     Deliveries     Deliveries     Deliveries     Deliveries                                                                                                                                                                                                                                                                                                                                                                                                                                                                                                                                                                                                                                                                                                                                                                                                                                                                                                                                                                    |
| YOUR LOGOYOUR LOGOONEOUROUROUROUROUROUROUROUROUROUROUROUROUROUROUROUROUROUROUROUROUROUROUROUROUROUROUROUROUROUROUROUROUROUROUROUROUROUROUROUROUROUROUROUROUROUROUROUROUROUROUROUROUROUROUROUROUROUROUROUROUROUROUROUROUROUROUROUROUROUROUROUROUROUROUROUROUROUROUROUROUROUROUROUROUROUROUROUROUROUROUROUROUROU                                                                                                                                                                                                                                                                                                                                                                                                                                                                                                                                                                                                                                                                                                                                                                                                                                                                                                                                                                                                                                                                                                                                                                                                                                                                                                                                                                                                                                                                                                                                                                                                                                                                                                                                                       | YOUR LOGOYOUR LOGOONEONEONEMATERIALSIZECOOOOOOOOOOOOOOOO                                                                                                                                                                                                                                                                                                                                                                                                                                                                                                                                                                                                                                                                                                                                                                                                                      | YOUR LOGO         ONE       One         ONE       One         MATERIAL       SIZE       CODE         ©       R       C       0141-100                                                                                                                                                                                                                                                                                                                                                                                                                                                                                                                                                                                                                                                                                                                                                                                                                                                                                                                                                 |
| YOUR LOGO         Image: Construction stratic only         Image: Construction stratic only         Image: Construction strate only         Image: Constrate only <th< th=""><th>YOUR LOGO         Example         No construction traffic beyond this point         During         MATERIAL       SIZE       CODE         C       D       0144-100</th><th>ORDERING GUIDE         C D 1234-123         MATERIAL SIZE DESIGN CODE         The order code is built up of the material, size and design code. Sizes/materials highlighted in yellow are the default for that design.         MATERIALS: SIZES:         C       4mm Fluted Polyprop       A 300x200         R       2mm Rigid Plastic       B 400x300         V       Self-Adhesive Vinyl       C 600x400         T       10mm Fluted Polyprop       D 800x600         F       5mm Foamed Plastic       E 1200x800</th></th<>                                                                                           | YOUR LOGO         Example         No construction traffic beyond this point         During         MATERIAL       SIZE       CODE         C       D       0144-100                                                                                                                                                                                                                                                                                                                                                                                                                                                                                                                                                                                                                                                                                                            | ORDERING GUIDE         C D 1234-123         MATERIAL SIZE DESIGN CODE         The order code is built up of the material, size and design code. Sizes/materials highlighted in yellow are the default for that design.         MATERIALS: SIZES:         C       4mm Fluted Polyprop       A 300x200         R       2mm Rigid Plastic       B 400x300         V       Self-Adhesive Vinyl       C 600x400         T       10mm Fluted Polyprop       D 800x600         F       5mm Foamed Plastic       E 1200x800                                                                                                                                                                                                                                                                                                                                                                                                                                                                                                                                                                   |