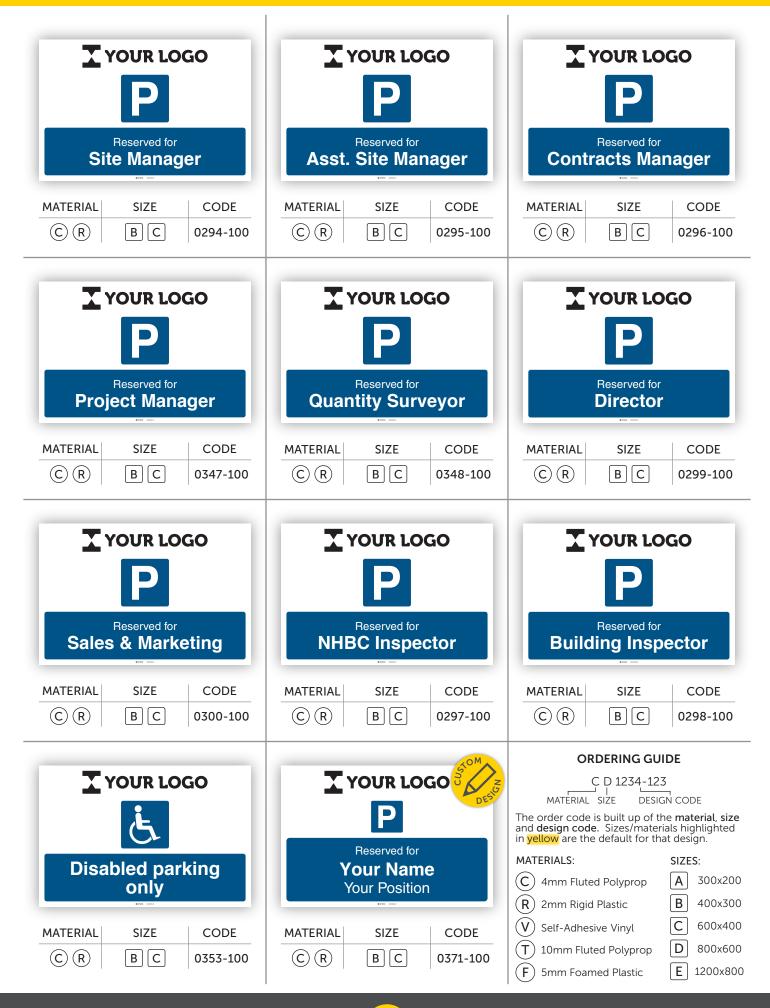

### SITE ENTRANCE / SITE TRAFFIC

| YOUR LOGO         Image: Constraint of the second | YOUR LOGOTEMPORARY<br>ROAD<br>BOAD<br>SURFACEMATERIALSIZECODE© RC D0135-100                                                                                                                                                                                                                                                                                                                                                                                                                                                                                                                                                                                                                                                                                                                                                                                                   | YOUR LOGO         Image: Construction         Image: Construction |
|----------------------------------------------------------------------------------------------------------------------------------------------------------------------------------------------------------------------------------------------------------------------------------------------------------------------------------------------------------------------------------------------------------------------------------------------------------------------------------------------------------------------------------------------------------------------------------------------------------------------------------------------------------------------------------------------------------------------------------------------------------------------------------------------------------------------------------------------------------------------------------------------------------------------------------------------------------------------------------------------------------------------------------------------------------------------------------------------------------------------------------------------------------------------------------------------------------------------------------------------------------------------------------------------------------------------------------------------------------------------------------------------------------------------------------------------------------------------------------------------------------------------------------------------------------------------------------------------------------------------------------------------------------------------------------------------------------------------------------------------------------------------------------------------------------------------------------------------------------------------------------------------------------------------------------------------------------------------------------------------------------------------------------------------------------------------|-------------------------------------------------------------------------------------------------------------------------------------------------------------------------------------------------------------------------------------------------------------------------------------------------------------------------------------------------------------------------------------------------------------------------------------------------------------------------------------------------------------------------------------------------------------------------------------------------------------------------------------------------------------------------------------------------------------------------------------------------------------------------------------------------------------------------------------------------------------------------------|---------------------------------------------------------------------------------------------------------------------------------------------------------------------------------------------------------------------------------------------------------------------------------------------------------------------------------------------------------------------------------------------------------------------------------------------------------------------------------------------------------------------------------------------------------------------------------------------------------------------------------------------------------------------------------------------------------------------------------------------------------------------------------------------------------------------------------------------------------------------------------------------------------------------------------------------------------------------------------------------------------------------------------------------------------------------------------------|
| YOUR LOGO         Deliveries                                                                                                                                                                                                                                                                                                                                                                                                                                                                                                                                                                                                                                                                                                                                                                                                                                                                                                                                                                                                                                                                                                                                                                                        | YOUR LOGO         Deliveries         Deliveries | YOUR LOGO     Deliveries     Deliveries     Deliveries     Deliveries     Deliveries     Deliveries     Deliveries                                                                                                                                                                                                                                                                                                                                                                                                                                                                                                                                                                                                                                                                                                                                                                                                                                                                                                                                                                    |
| YOUR LOGOYOUR LOGOONEOUROUROUROUROUROUROUROUROUROUROUROUROUROUROUROUROUROUROUROUROUROUROUROUROUROUROUROUROUROUROUROUROUROUROUROUROUROUROUROUROUROUROUROUROUROUROUROUROUROUROUROUROUROUROUROUROUROUROUROUROUROUROUROUROUROUROUROUROUROUROUROUROUROUROUROUROUROUROUROUROUROUROUROUROUROUROUROUROUROUROUROUROUROU                                                                                                                                                                                                                                                                                                                                                                                                                                                                                                                                                                                                                                                                                                                                                                                                                                                                                                                                                                                                                                                                                                                                                                                                                                                                                                                                                                                                                                                                                                                                                                                                                                                                                                                                                       | YOUR LOGOYOUR LOGOONEONEONEMATERIALSIZECOOOOOOOOOOOOOOOO                                                                                                                                                                                                                                                                                                                                                                                                                                                                                                                                                                                                                                                                                                                                                                                                                      | YOUR LOGO         ONE       One         ONE       One         MATERIAL       SIZE       CODE         ©       R       C       0141-100                                                                                                                                                                                                                                                                                                                                                                                                                                                                                                                                                                                                                                                                                                                                                                                                                                                                                                                                                 |
| YOUR LOGO         Image: Construction stratic only         Image: Construction stratic only         Image: Construction strate only         Image: Constrate only <th< th=""><th>YOUR LOGO         Example         No construction traffic beyond this point         During         MATERIAL       SIZE       CODE         C       D       0144-100</th><th>ORDERING GUIDE         C D 1234-123         MATERIAL SIZE DESIGN CODE         The order code is built up of the material, size and design code. Sizes/materials highlighted in yellow are the default for that design.         MATERIALS: SIZES:         C       4mm Fluted Polyprop       A 300x200         R       2mm Rigid Plastic       B 400x300         V       Self-Adhesive Vinyl       C 600x400         T       10mm Fluted Polyprop       D 800x600         F       5mm Foamed Plastic       E 1200x800</th></th<>                                                                                           | YOUR LOGO         Example         No construction traffic beyond this point         During         MATERIAL       SIZE       CODE         C       D       0144-100                                                                                                                                                                                                                                                                                                                                                                                                                                                                                                                                                                                                                                                                                                            | ORDERING GUIDE         C D 1234-123         MATERIAL SIZE DESIGN CODE         The order code is built up of the material, size and design code. Sizes/materials highlighted in yellow are the default for that design.         MATERIALS: SIZES:         C       4mm Fluted Polyprop       A 300x200         R       2mm Rigid Plastic       B 400x300         V       Self-Adhesive Vinyl       C 600x400         T       10mm Fluted Polyprop       D 800x600         F       5mm Foamed Plastic       E 1200x800                                                                                                                                                                                                                                                                                                                                                                                                                                                                                                                                                                   |