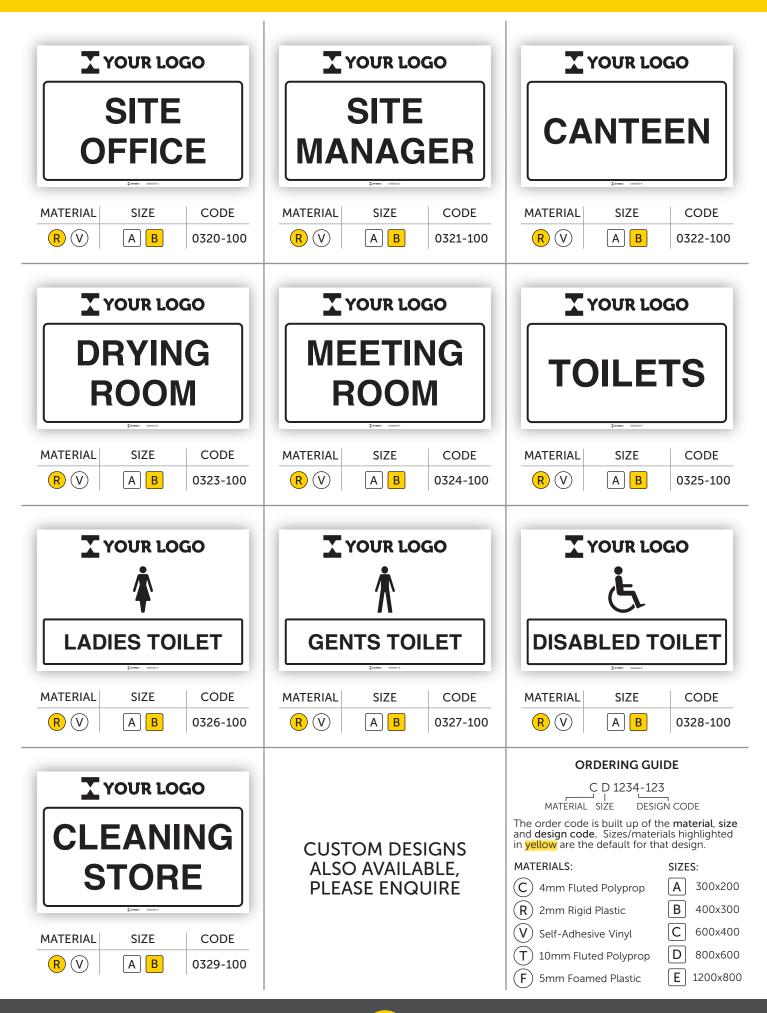

### SITE ENTRANCE / SITE TRAFFIC

| YOUR LOGO         Image: Constraint of the second | YOUR LOGOTEMPORARY<br>ROAD<br>BOAD<br>SURFACEMATERIALSIZECODE© RC D0135-100                                                                                                                                                                                                                                                                                                                                                                                                                                                                                                                                                                                                                                                                                                                                                                                                   | YOUR LOGO         Image: Construction         Image: Construction |
|----------------------------------------------------------------------------------------------------------------------------------------------------------------------------------------------------------------------------------------------------------------------------------------------------------------------------------------------------------------------------------------------------------------------------------------------------------------------------------------------------------------------------------------------------------------------------------------------------------------------------------------------------------------------------------------------------------------------------------------------------------------------------------------------------------------------------------------------------------------------------------------------------------------------------------------------------------------------------------------------------------------------------------------------------------------------------------------------------------------------------------------------------------------------------------------------------------------------------------------------------------------------------------------------------------------------------------------------------------------------------------------------------------------------------------------------------------------------------------------------------------------------------------------------------------------------------------------------------------------------------------------------------------------------------------------------------------------------------------------------------------------------------------------------------------------------------------------------------------------------------------------------------------------------------------------------------------------------------------------------------------------------------------------------------------------------|-------------------------------------------------------------------------------------------------------------------------------------------------------------------------------------------------------------------------------------------------------------------------------------------------------------------------------------------------------------------------------------------------------------------------------------------------------------------------------------------------------------------------------------------------------------------------------------------------------------------------------------------------------------------------------------------------------------------------------------------------------------------------------------------------------------------------------------------------------------------------------|---------------------------------------------------------------------------------------------------------------------------------------------------------------------------------------------------------------------------------------------------------------------------------------------------------------------------------------------------------------------------------------------------------------------------------------------------------------------------------------------------------------------------------------------------------------------------------------------------------------------------------------------------------------------------------------------------------------------------------------------------------------------------------------------------------------------------------------------------------------------------------------------------------------------------------------------------------------------------------------------------------------------------------------------------------------------------------------|
| YOUR LOGO         Deliveries                                                                                                                                                                                                                                                                                                                                                                                                                                                                                                                                                                                                                                                                                                                                                                                                                                                                                                                                                                                                                                                                                                                                                                                        | YOUR LOGO         Deliveries         Deliveries | YOUR LOGO     Deliveries     Deliveries     Deliveries     Deliveries     Deliveries     Deliveries     Deliveries                                                                                                                                                                                                                                                                                                                                                                                                                                                                                                                                                                                                                                                                                                                                                                                                                                                                                                                                                                    |
| YOUR LOGOYOUR LOGOONEOUROUROUROUROUROUROUROUROUROUROUROUROUROUROUROUROUROUROUROUROUROUROUROUROUROUROUROUROUROUROUROUROUROUROUROUROUROUROUROUROUROUROUROUROUROUROUROUROUROUROUROUROUROUROUROUROUROUROUROUROUROUROUROUROUROUROUROUROUROUROUROUROUROUROUROUROUROUROUROUROUROUROUROUROUROUROUROUROUROUROUROUROUROU                                                                                                                                                                                                                                                                                                                                                                                                                                                                                                                                                                                                                                                                                                                                                                                                                                                                                                                                                                                                                                                                                                                                                                                                                                                                                                                                                                                                                                                                                                                                                                                                                                                                                                                                                       | YOUR LOGOYOUR LOGOONEONEONEMATERIALSIZECOOOOOOOOOOOOOOOO                                                                                                                                                                                                                                                                                                                                                                                                                                                                                                                                                                                                                                                                                                                                                                                                                      | YOUR LOGO         ONE       One         ONE       One         MATERIAL       SIZE       CODE         ©       R       C       0141-100                                                                                                                                                                                                                                                                                                                                                                                                                                                                                                                                                                                                                                                                                                                                                                                                                                                                                                                                                 |
| YOUR LOGO         Image: Construction stratic only         Image: Construction stratic only         Image: Construction strate only         Image: Constrate only <th< th=""><th>YOUR LOGO         Example         No construction traffic beyond this point         During         MATERIAL       SIZE       CODE         C       D       0144-100</th><th>ORDERING GUIDE         C D 1234-123         MATERIAL SIZE DESIGN CODE         The order code is built up of the material, size and design code. Sizes/materials highlighted in yellow are the default for that design.         MATERIALS: SIZES:         C       4mm Fluted Polyprop       A 300x200         R       2mm Rigid Plastic       B 400x300         V       Self-Adhesive Vinyl       C 600x400         T       10mm Fluted Polyprop       D 800x600         F       5mm Foamed Plastic       E 1200x800</th></th<>                                                                                           | YOUR LOGO         Example         No construction traffic beyond this point         During         MATERIAL       SIZE       CODE         C       D       0144-100                                                                                                                                                                                                                                                                                                                                                                                                                                                                                                                                                                                                                                                                                                            | ORDERING GUIDE         C D 1234-123         MATERIAL SIZE DESIGN CODE         The order code is built up of the material, size and design code. Sizes/materials highlighted in yellow are the default for that design.         MATERIALS: SIZES:         C       4mm Fluted Polyprop       A 300x200         R       2mm Rigid Plastic       B 400x300         V       Self-Adhesive Vinyl       C 600x400         T       10mm Fluted Polyprop       D 800x600         F       5mm Foamed Plastic       E 1200x800                                                                                                                                                                                                                                                                                                                                                                                                                                                                                                                                                                   |