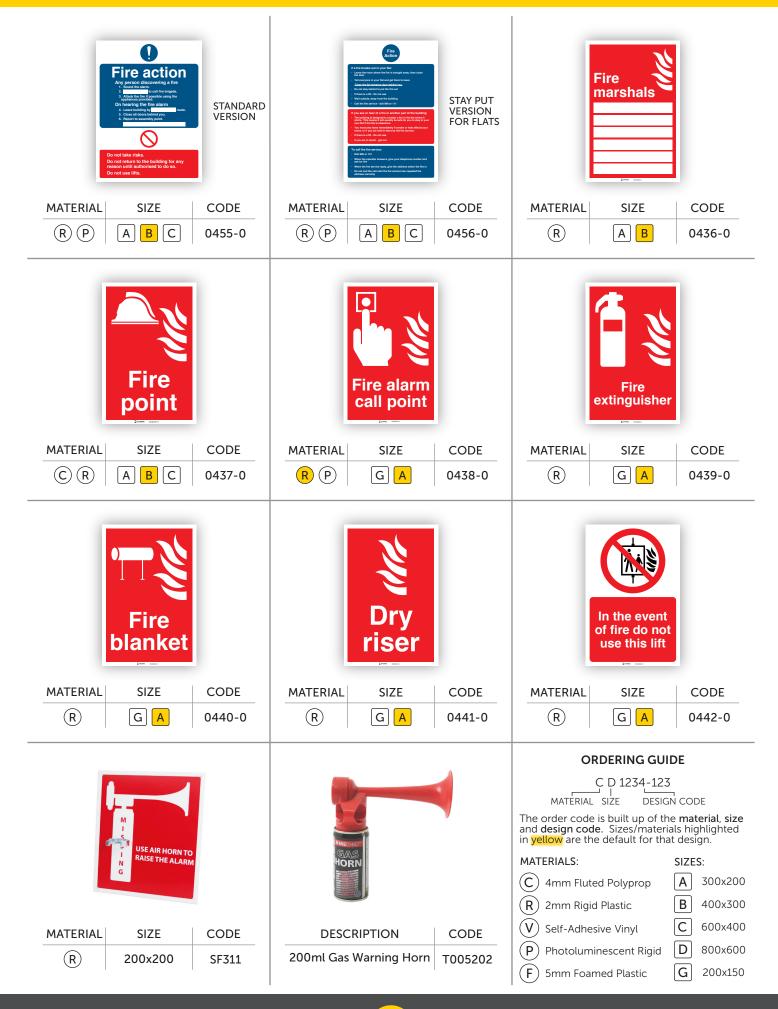

# CONTENTS

| SITE PERIMETER                | 3  |
|-------------------------------|----|
| SITE ENTRANCE                 | 4  |
| SITE TRAFFIC                  | 8  |
| PEDESTRIAN SAFETY             | 11 |
| SITE PARKING                  | 13 |
| DOOR SIGNS                    | 15 |
| DISPLAY BOARDS                | 17 |
| SITE RULES                    | 21 |
| CLEANING AND HYGIENE          | 23 |
| MATERIALS STORE               | 24 |
| WASTE MANAGEMENT              | 25 |
| PERSONAL PROTECTIVE EQUIPMENT | 27 |
| FIRST AID                     | 29 |
| HELMET STICKERS               | 30 |
| EMERGENCY ESCAPE              | 31 |
| FIRE SAFETY                   | 33 |
| GENERAL HAZARDS               | 36 |
| ELECTRICAL HAZARDS            | 38 |
| HAZARDOUS SUBSTANCES          | 38 |
| SERVICES AVOIDANCE            | 40 |
| WORKING AT HEIGHT             | 41 |
| ENVIRONMENTAL                 | 43 |
| SAFETY STANDS                 | 44 |
| BEST PRACTICE                 | 45 |
| PLOT SIGNAGE                  | 46 |
| BRANDING                      | 47 |